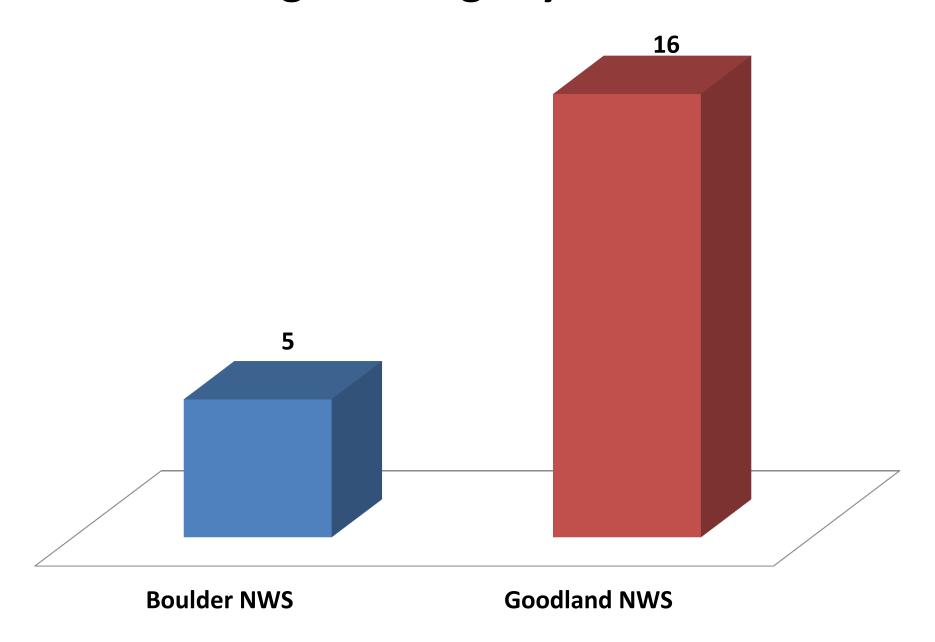

ooperating Federal Agencies**

ARF ARAPAHO-ROOSEVELT NF & PAWNEE NG (USFS)
FTC FORT COLLINS INTERAGENCY DISPATCH CENTER
RMP ROCKY MOUNTAIN NP (NPS)

RMR ROCKY MOUNTAIN ARSENAL (FWS)

NWD NORTHWEST DISTRICT (BLM)

#### **Total # of Incidents by County**



Fort Collins Zone Cooperating Counties

| BLX | BOULDER COUNTY     | LOX | LOGAN COUNTY                     |
|-----|--------------------|-----|----------------------------------|
| LRX | LARIMER COUNTY     | YMX | YUMA COUNTY                      |
| GLX | GILPIN COUNTY      | GRX | GRAND COUNTY*                    |
| CCX | CLEAR CREEK COUNTY | JEX | JEFFERSON COUNTY*                |
| WEX | WELD COUNTY        | *   | Coop. counties to our Dispatch r |

Coop. counties to our Dispatch neighbors

### **Red Flag Warnings by NWS Office**



#### **2014 FTC ZONE TOTAL**

#### **78 FIRES 2,528 ACRES**

|      | AGENCY/STATE | HUI   | JMAN LIGHTNING |       | TOTAL |       | CAUSE |         |
|------|--------------|-------|----------------|-------|-------|-------|-------|---------|
| UNIT | (REGION)     | FIRES | ACRES          | FIRES | ACRES | FIRES | ACRES | UNKNOWN |
| ARF  | FS (R2)      | 30    | 9.25           | 8     | 6.6   | 39    | 15.95 | 1       |
| RMP  | NPS (IMR)    | 4     | 1.3            | 4     | 2.05  | 8     | 3.35  |         |
| RMR  | FWS (R6)     | 2     | 0.2            | -     | -     | 2     | 0.2   |         |
| NWD  | BLM/CO       |       |                |       |       | 1     | 0.1   | 1       |
| BLX  | COUNTY/CO    |       |                |       |       | 9     | 0.9   | 4       |
| LRX  |