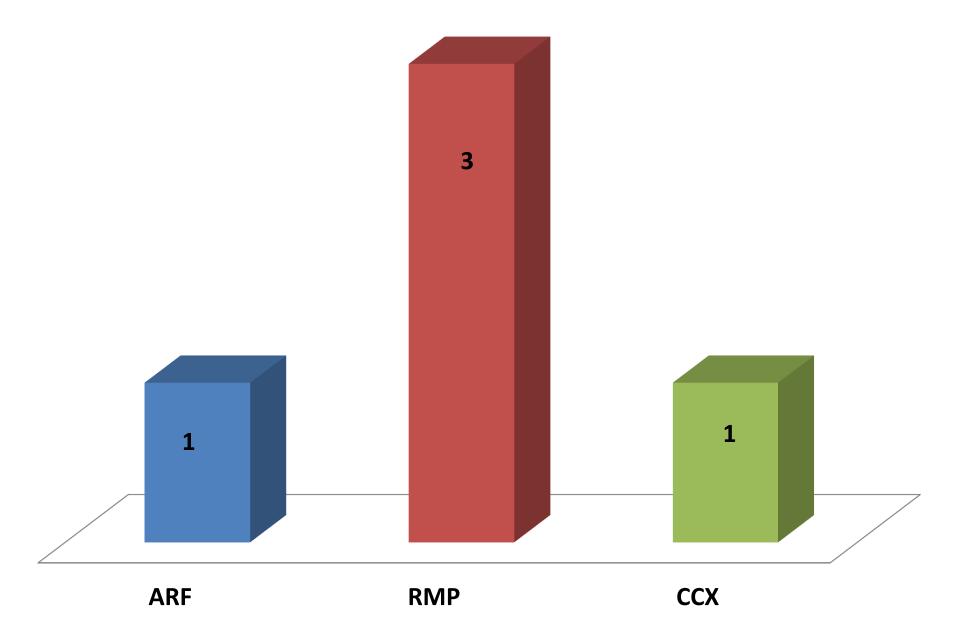

|
|------------|-----------|--------------|
| 2013       | 84        | 2,520        |
| 2012       | 128       | 160,767      |
| 2011       | 122       | 4,799        |
| 2010       | 117       | 13,521       |
| 2009       | 95        | 15,018       |
| 5 YR. AVG. | 109 FIRES | 39,271 ACRES |

### # Fires / Acres by Agency





#### **ARF Fires / Acres by Cause**



#### RMP Fires and Acres by Cause



## RESOURCE ORDERS 2014

### **Total # Requests by Catalog**



5 Year Request Average Crews-109, Overhead-1671, Equipment-274, Aircraft-226



# Overhead Requests in Zone by Agency

**TOTAL 217** 



## Overhead Requests for Out of Zone by Agency

Total 210



# Engine/WT Requests in Zone by Agency



# Engine/WT Requests Out of Zone by Agency



### **Crew Use in Zone by Agency**



#### **Crew Requests Out of Zone by Agency**



## AIRCRAFT IN ZONE 2014 35 Requests from 21 Incidents



### AIRCRAFT REQUESTS IN ZONE BY AGENCY 35 requests from 21 Incidents



#### **Helicopter N718MD Use**

24 Total Incidents60 Days Assigned



#### **2014 Jeffco AIR TANKER BASE TOTALS**

# sorties for 23,756 gallons of retardant