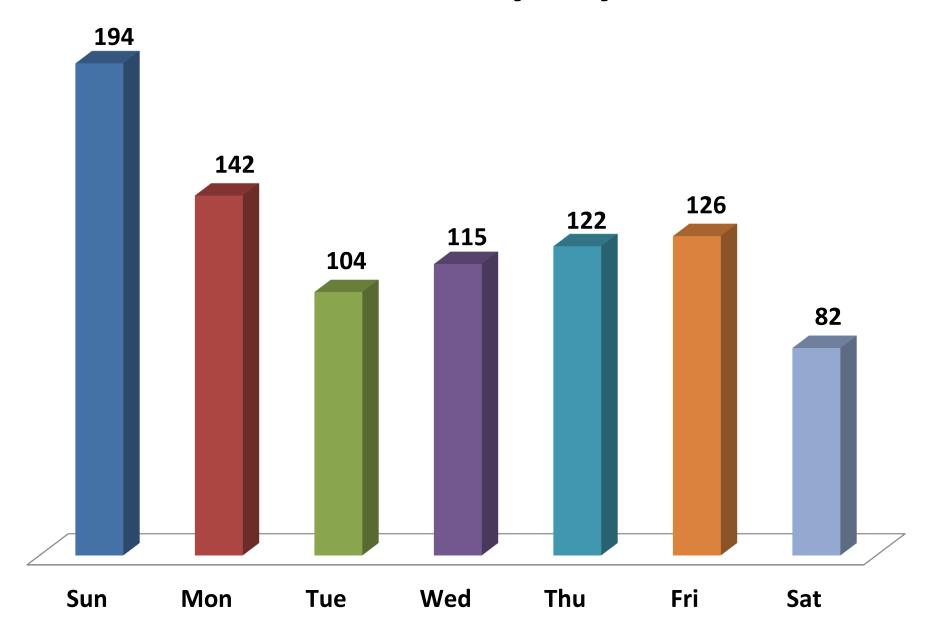

The 2014 FTC season was wetter than normal which reduced the zone's fire activity and acres burned. While the zone saw a decrease in local activity with no Team or Heavy Aircraft/SEAT mobilization; FTC was still busy providing support to the Regional and National mobilization effort with Overhead, Engines, Crews and Aircraft. FTC used every opportunity to bring in trainees to work on Dispatch Task Book positions and accomplished signing off several RADO, EDRC and EDSD's and working on IADP and ACDP for others. FTC's goal is to continue to improve the militia pool of qualified Dispatch personnel in the zone by continuing to work with trainees on Task Books.

#### **# OF All FTC Incidents by Type**



### # of All Incidents by Day of Week



#### **Total # of Incidents by Time of Day**



**PRIMARY STAFFING HOURS** 

#### Total # of Incidents by Fed. Agency



#### **Fort Collins Zone Cooperating Federal Agencies**

ARF ARAPAHO-ROOSEVELT NF & PAWNEE NG (USFS)
FTC FORT COLLINS INTERAGENCY DISPATCH CENTER
RMP ROCKY MOUNTAIN NP (NPS)

RMR ROCKY MOUNTAIN ARSENAL (FWS)

NWD NORTHWEST DISTRICT (BLM)

#### **Total # of Incidents by County**



Fort Collins Zone Cooperating Counties

| BLX | BOULDER COUNTY     | LOX | LOGAN COUNTY                     |
|-----|--------------------|-----|----------------------------------|
| LRX | LARIMER COUNTY     | YMX | YUMA COUNTY                      |
| GLX | GILPIN COUNTY      | GRX | GRAND COUNTY*                    |
| CCX | CLEAR CREEK COUNTY | JEX | JEFFERSON COUNTY*                |
| WEX