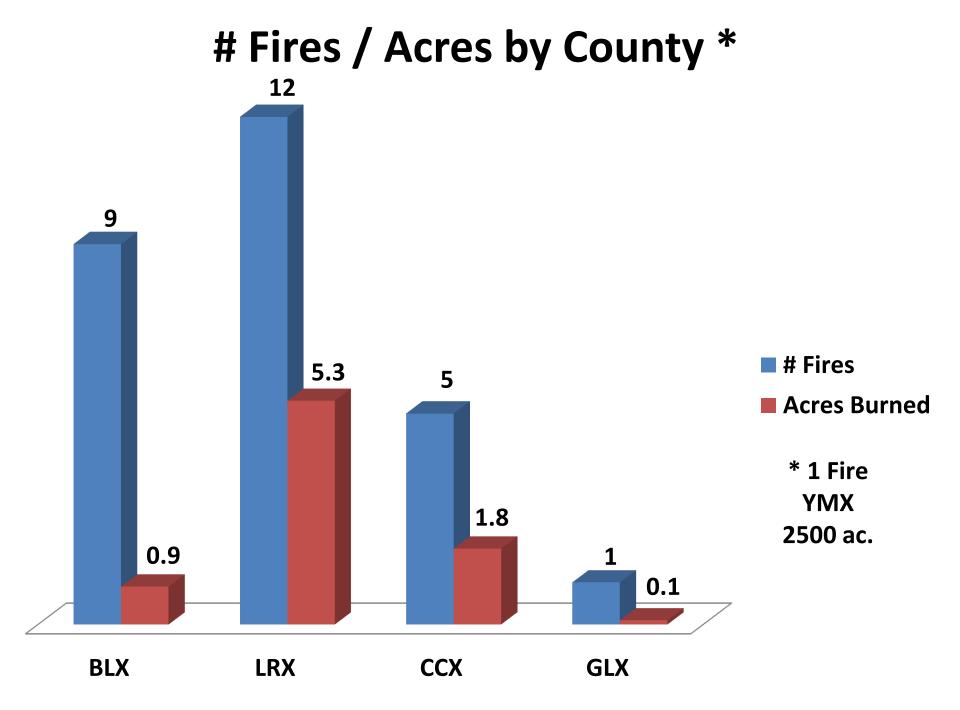

#### **Total # of Incidents by County**

Fort Collins Zone Cooperating Counties

| BLX | BOULDER COUNTY     | LOX | LOGAN COUNTY                     |
|-----|--------------------|-----|----------------------------------|
| LRX | LARIMER COUNTY     | YMX | YUMA COUNTY                      |
| GLX | GILPIN COUNTY      | GRX | GRAND COUNTY*                    |
| CCX | CLEAR CREEK COUNTY | JEX | JEFFERSON COUNTY*                |
| WEX | WELD COUNTY        | *   | Coop. counties to our Dispatch r |

Coop. counties to our Dispatch neighbors