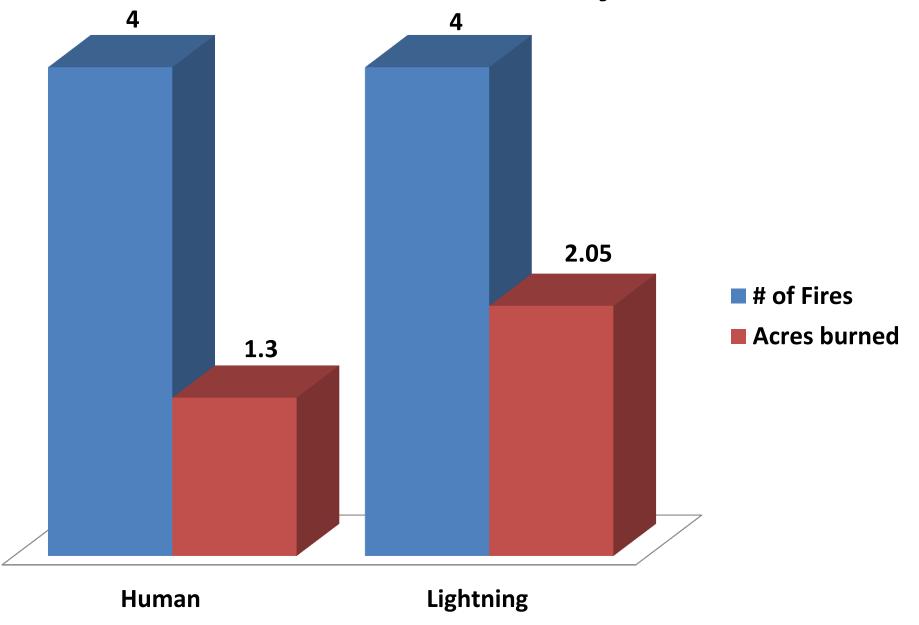

#### RMP Fires and Acres by Cause

#### **78 FIRES 2,528 ACRES**

|      | AGENCY/STATE | HUI   | JMAN LIGHTNING |       | TOTAL |       | CAUSE |         |
|------|--------------|-------|----------------|-------|-------|-------|-------|---------|
| UNIT | (REGION)     | FIRES | ACRES          | FIRES | ACRES | FIRES | ACRES | UNKNOWN |
| ARF  | FS (R2)      | 30    | 9.25           | 8     | 6.6   | 39    | 15.95 | 1       |
| RMP  | NPS (IMR)    | 4     | 1.3            | 4     | 2.05  | 8     | 3.35  |         |
| RMR  | FWS (R6)     | 2     | 0.2            | -     | -     | 2     | 0.2   |         |
| NWD  | BLM/CO       |       |                |       |       | 1     | 0.1   | 1       |
| BLX  | COUNTY/CO    |       |                |       |       | 9     | 0.9   | 4       |
| LRX  | COUNTY/CO    |       |                |       |       | 12    | 5.3   |         |
| CCX  | COUNTY/CO    | 2     | 1.5            | 3     | 0.3   | 5     | 1.8   |         |
| GLX  | COUNTY/CO    | 1     | 0.1            | -     | -     | 1     | 0.1   |         |
| YMX  | COUNTY/CO    | 1     | 2500           | -     | -     | 1     | 2500  |         |