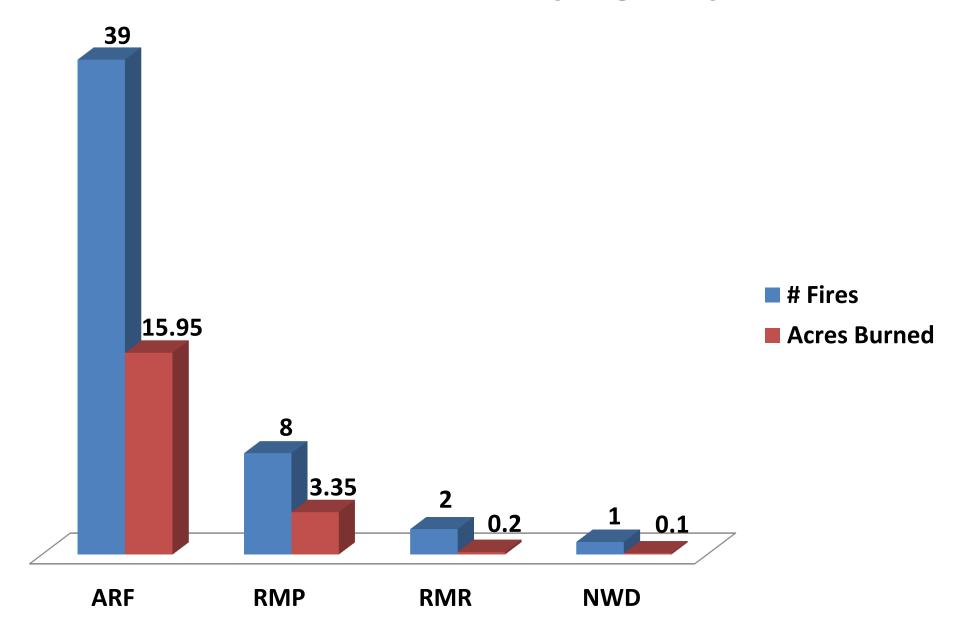

#### **78 FIRES 2,528 ACRES**

|      | AGENCY/STATE | HUI   | JMAN LIGHTNING |       | TOTAL |       | CAUSE |         |
|------|--------------|-------|----------------|-------|-------|-------|-------|---------|
| UNIT | (REGION)     | FIRES | ACRES          | FIRES | ACRES | FIRES | ACRES | UNKNOWN |
| ARF  | FS (R2)      | 30    | 9.25           | 8     | 6.6   | 39    | 15.95 | 1       |
| RMP  | NPS (IMR)    | 4     | 1.3            | 4     | 2.05  | 8     | 3.35  |         |
| RMR  | FWS (R6)     | 2     | 0.2            | -     | -     | 2     | 0.2   |         |
| NWD  | BLM/CO       |       |                |       |       | 1     | 0.1   | 1       |
| BLX  | COUNTY/CO    |       |                |       |       | 9     | 0.9   | 4       |
| LRX  | COUNTY/CO    |       |                |       |       | 12    | 5.3   |         |
| CCX  | COUNTY/CO    | 2     | 1.5            | 3     | 0.3   | 5     | 1.8   |         |
| GLX  | COUNTY/CO    | 1     | 0.1            | -     | -     | 1     | 0.1   |         |
| YMX  | COUNTY/CO    | 1     | 2500           | -     | -     | 1     | 2500  |         |

### # Fires / Acres by Agency