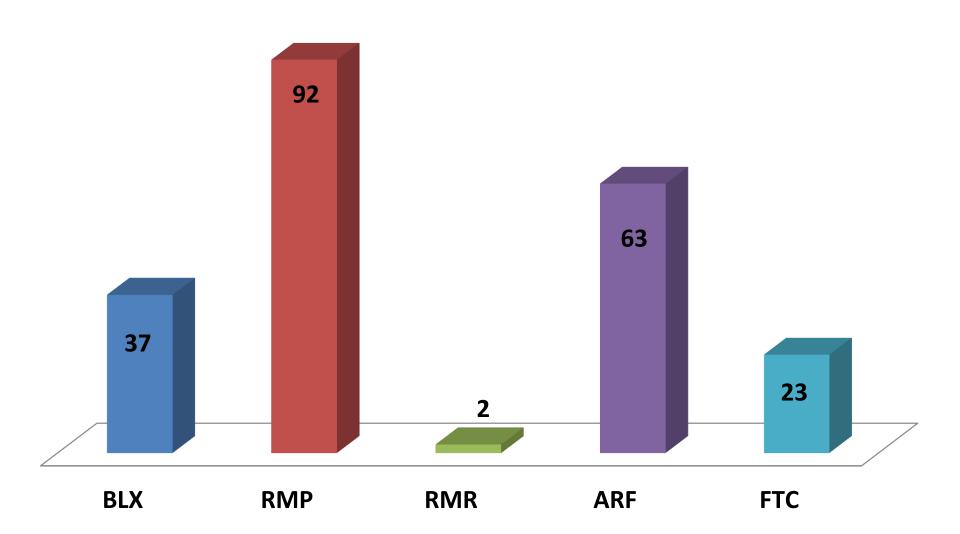

-     | 1     | 0.1   |         |
| YMX  | COUNTY/CO    | 1     | 2500           | -     | -     | 1     | 2500  |         |

PREVIOUS 5 YRS 2009-2013

|            | FIRES     | ACRES        |
|------------|-----------|--------------|
| 2013       | 84        | 2,520        |
| 2012       | 128       | 160,767      |
| 2011       | 122       | 4,799        |
| 2010       | 117       | 13,521       |
| 2009       | 95        | 15,018       |
| 5 YR. AVG. | 109 FIRES | 39,271 ACRES |

### # Fires / Acres by Agency





#### **ARF Fires / Acres by Cause**



#### RMP Fires and Acres by Cause



## RESOURCE ORDERS 2014

### **Total # Requests by Catalog**



5 Year Request Average Crews-109, Overhead-1671, Equipment-274, Aircraft-226



# Overhead Requests in Zone by Agency

**TOTAL 217** 



## Overhead Requests for Out of Zone by Agency

Total 210



# Engine/WT Requests in Zone by Agency



# Engine/WT Requests Out of Zone by Agency



### **Crew Use in Zone by Agency**



#### **Crew Requests Out of Zone by Agency**



## AIRCRAFT IN ZONE 2014 35 Requests from 21 Incidents



### AIRCRAFT REQUESTS IN ZONE BY AGENCY 35 requests from 21 Incidents



#### **Helicopter N718MD Use**

24 Total Incidents60 Days Assigned



#### **2014 Jeffco AIR TANKER BASE TOTALS**

# sorties for 23,756 gallons of retardant