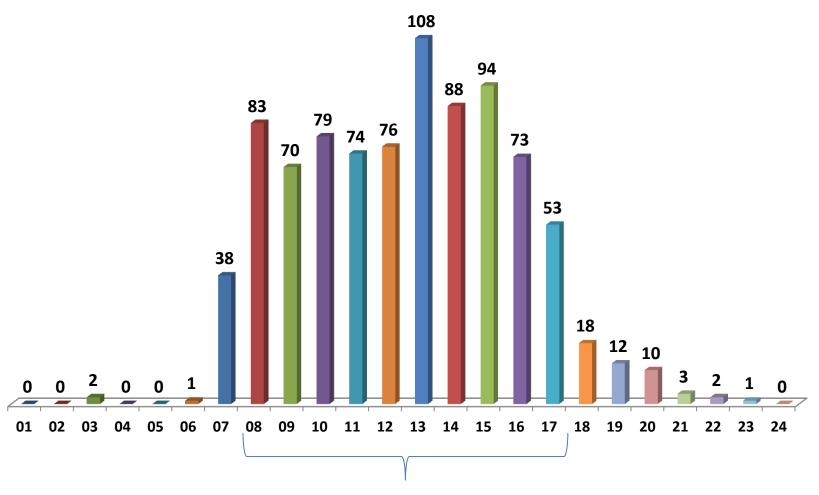

The 2014 FTC season was wetter than normal which reduced the zone's fire activity and acres burned. While the zone saw a decrease in local activity with no Team or Heavy Aircraft/SEAT mobilization; FTC was still busy providing support to the Regional and National mobilization effort with Overhead, Engines, Crews and Aircraft. FTC used every opportunity to bring in trainees to work on Dispatch Task Book positions and accomplished signing off several RADO, EDRC and EDSD's and working on IADP and ACDP for others. FTC's goal is to continue to improve the militia pool of qualified Dispatch personnel in the zone by continuing to work with trainees on Task Books.

#### **# OF All FTC Incidents by Type**



### # of All Incidents by Day of Week



#### **Total # of Incidents by Time of Day**



**PRIMARY STAFFING HOURS** 

#### Total # of Incidents by Fed. Agency



#### **Fort Collins Zone Cooperating Federal Agencies**

ARF ARAPAHO-ROOSEVELT NF & PAWNEE NG (USFS)
FTC FORT COLLINS INTERAGENCY DISPATCH CENTER
RMP ROCKY MOUNTAIN NP (NPS)

RMR ROCKY MOUNTAIN ARSENAL (FWS)

NWD NORTHWEST DISTRICT (BLM)

#### **Total # of Incidents by County**



Fort Collins Zone Cooperating Counties

| BLX | BOULDER COUNTY     | LOX | LOGAN COUNTY                     |
|-----|--------------------|-----|----------------------------------|
| LRX | LARIMER COUNTY     | YMX | YUMA COUNTY                      |
| GLX | GILPIN COUNTY      | GRX | GRAND COUNTY*                    |
| CCX | CLEAR CREEK COUNTY | JEX | JEFFERSON COUNTY*                |
| WEX | WELD COUNTY        | *   | Coop. counties to