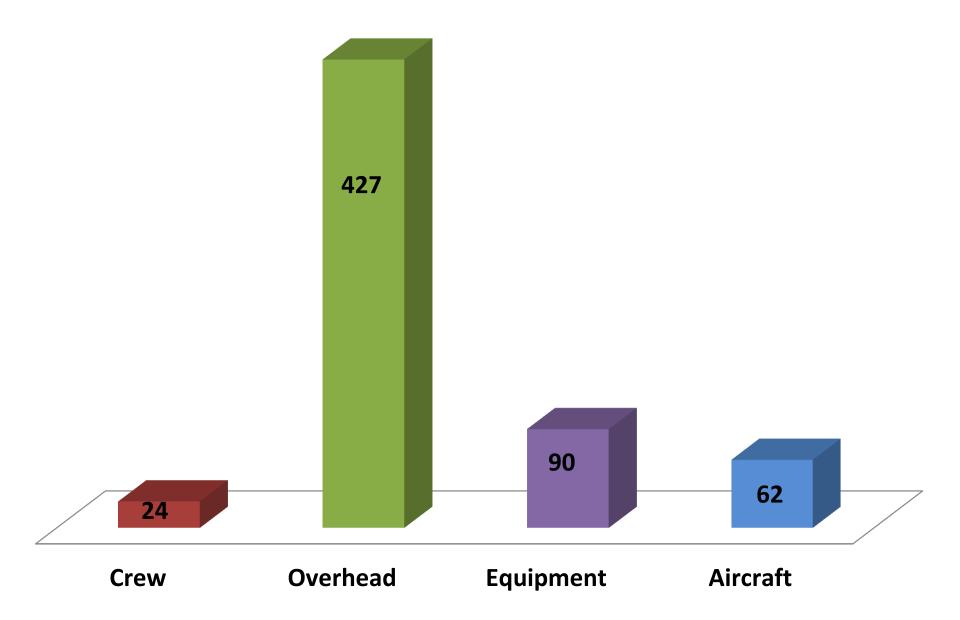

### **Total # Requests by Catalog**

5 Year Request Average Crews-109, Overhead-1671, Equipment-274, Aircraft-226