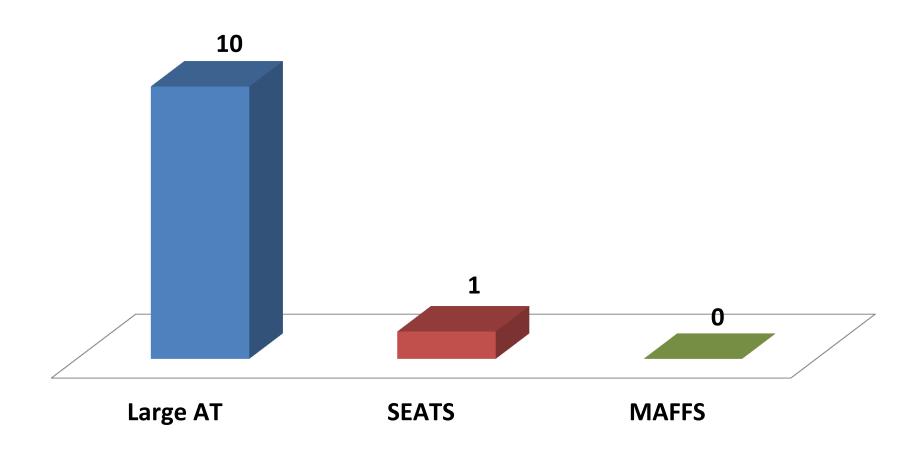

#### **2014 Jeffco AIR TANKER BASE TOTALS**

# sorties for 23,756 gallons of retardant