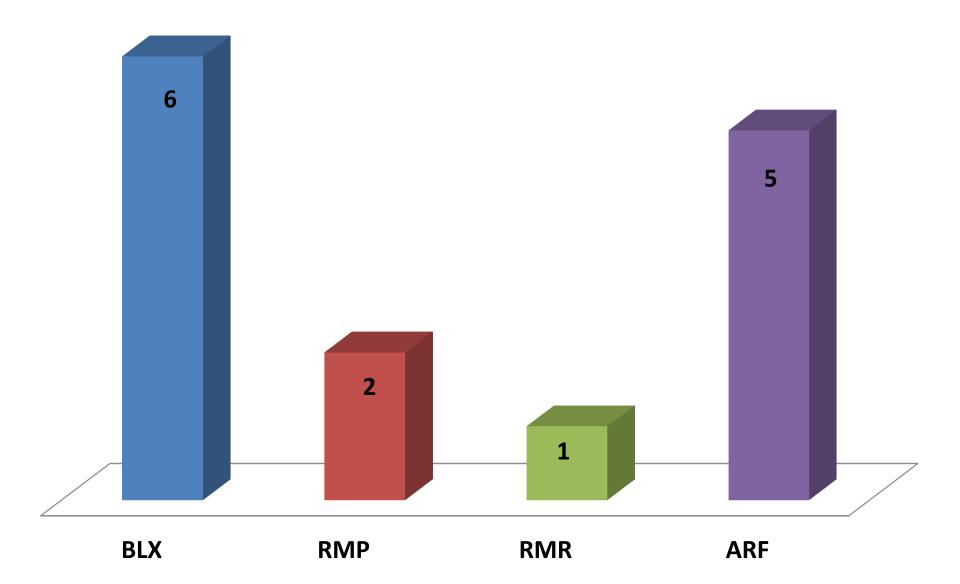

| 2500  |         |

PREVIOUS 5 YRS 2009-2013

|            | FIRES     | ACRES        |
|------------|-----------|--------------|
| 2013       | 84        | 2,520        |
| 2012       | 128       | 160,767      |
| 2011       | 122       | 4,799        |
| 2010       | 117       | 13,521       |
| 2009       | 95        | 15,018       |
| 5 YR. AVG. | 109 FIRES | 39,271 ACRES |

### # Fires / Acres by Agency





#### **ARF Fires / Acres by Cause**



#### RMP Fires and Acres by Cause



## RESOURCE ORDERS 2014

### **Total # Requests by Catalog**



5 Year Request Average Crews-109, Overhead-1671, Equipment-274, Aircraft-226



# Overhead Requests in Zone by Agency

**TOTAL 217** 



## Overhead Requests for Out of Zone by Agency

Total 210



# Engine/WT Requests in Zone by Agency



# Engine/WT Requests Out of Zone by Agency



### **Crew Use in Zone by Agency**



#### **Crew Requests Out of Zone by Agency**



## AIRCRAFT IN ZONE 2014 35 Requests from 21 Incidents



### AIRCRAFT REQUESTS IN ZONE BY AGENCY 35 requests from 21 Incidents



#### **Helicopter N718MD Use**

24 Total Incidents60 Days Assigned



#### **2014 Jeffco AIR TANKER BASE TOTALS**

# sorties for 23,756 gallons of retardant