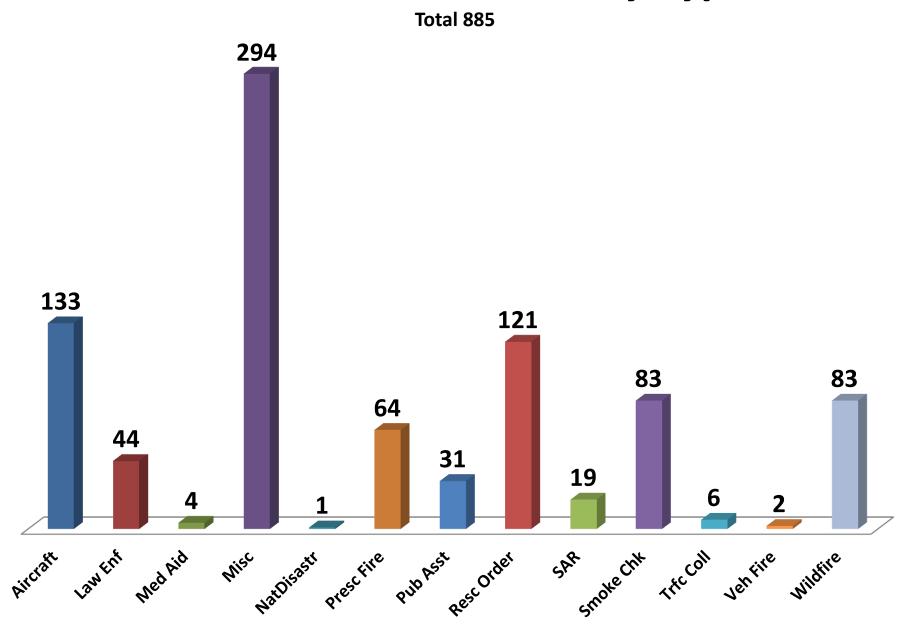

The 2014 FTC season was wetter than normal which reduced the zone's fire activity and acres burned. While the zone saw a decrease in local activity with no Team or Heavy Aircraft/SEAT mobilization; FTC was still busy providing support to the Regional and National mobilization effort with Overhead, Engines, Crews and Aircraft. FTC used every opportunity to bring in trainees to work on Dispatch Task Book positions and accomplished signing off several RADO, EDRC and EDSD's and working on IADP and ACDP for others. FTC's goal is to continue to improve the militia pool of qualified Dispatch personnel in the zone by continuing to work with trainees on Task Books.

#### **# OF All FTC Incidents by Type**



### # of All Incidents by Day of Week



#### **Total # of Incidents by Time of Day**



**PRIMARY STAFFING HOURS** 

#### Total # of Incidents by Fed. Agency



#### **Fort Collins Zone Cooperating Federal Agencies**

ARF ARAPAHO-ROOSEVELT NF & PAWNEE NG (USFS)
FTC FORT COLLINS INTERAGENCY DISPATCH CENTER
RMP ROCKY MOUNTAIN NP (NPS)

RMR ROCKY MOUNTAIN ARSENAL (FWS)

NWD NORTHWEST DISTRICT (BLM)

#### **Total # of Incidents by County**



Fort Collins Zone Cooperating Counties

| BLX | BOULDER COUNTY     | LOX | LOGAN COUNTY                     |
|-----|--------------------|-----|----------------------------------|
| LRX | LARIMER COUNTY     | YMX | YUMA COUNTY                      |
| GLX | GILPIN COUNTY      | GRX | GRAND COUNTY*                    |
| CCX | CLEAR CREEK COUNTY | JEX |