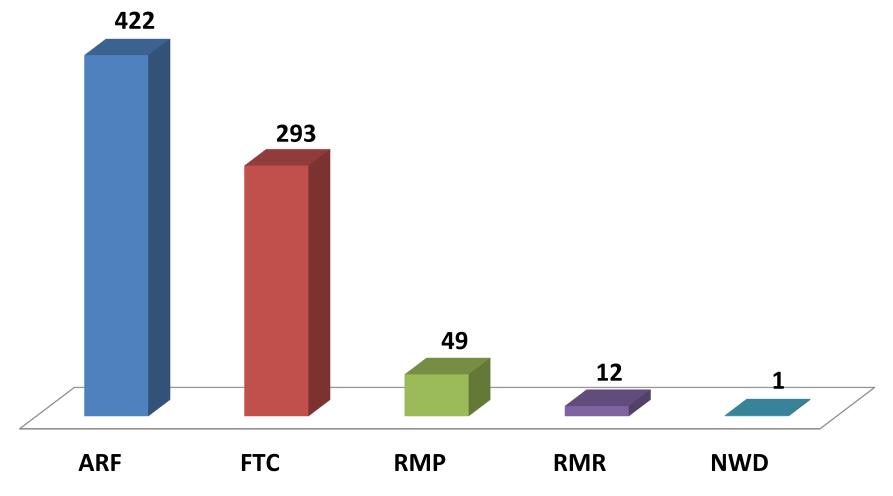

#### Total # of Incidents by Fed. Agency

#### **Fort Collins Zone Cooperating Federal Agencies**

ARF ARAPAHO-ROOSEVELT NF & PAWNEE NG (USFS)
FTC FORT COLLINS INTERAGENCY DISPATCH CENTER
RMP ROCKY MOUNTAIN NP (NPS)

RMR ROCKY MOUNTAIN ARSENAL (FWS)

NWD NORTHWEST DISTRICT (BLM)