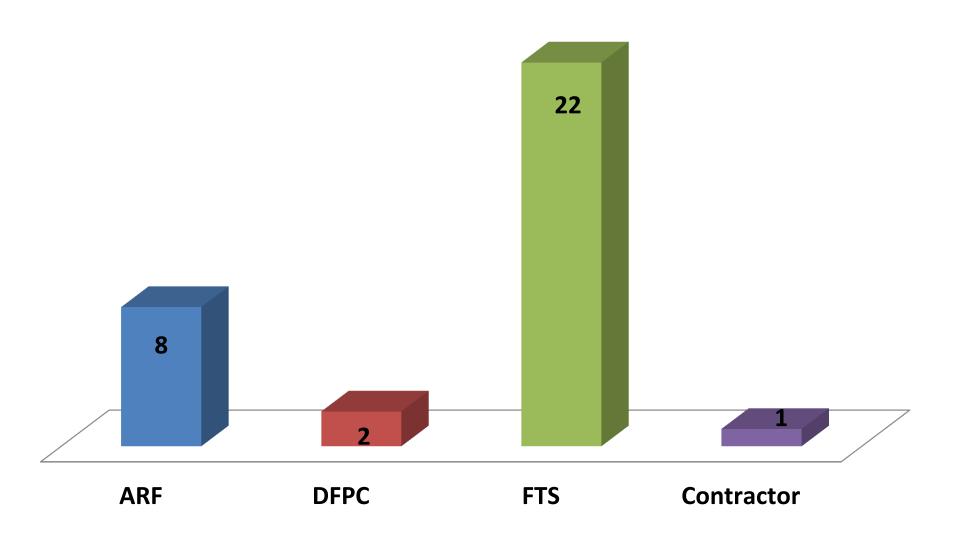

#### Total # of Incidents by Fed. Agency

#### **Fort Collins Zone Cooperating Federal Agencies**

ARF ARAPAHO-ROOSEVELT NF & PAWNEE NG (USFS)
FTC FORT COLLINS INTERAGENCY DISPATCH CENTER
RMP ROCKY MOUNTAIN NP (NPS)

RMR ROCKY MOUNTAIN ARSENAL (FWS)

NWD NORTHWEST DISTRICT (BLM)