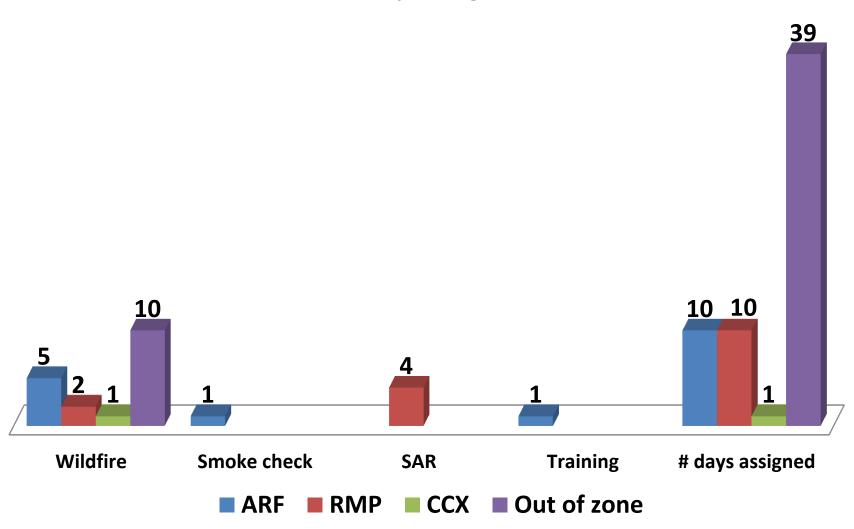

18       |
| 5 YR. AVG. | 109 FIRES | 39,271 ACRES |

### # Fires / Acres by Agency





#### **ARF Fires / Acres by Cause**



#### RMP Fires and Acres by Cause



## RESOURCE ORDERS 2014

### **Total # Requests by Catalog**



5 Year Request Average Crews-109, Overhead-1671, Equipment-274, Aircraft-226



# Overhead Requests in Zone by Agency

**TOTAL 217** 



## Overhead Requests for Out of Zone by Agency

Total 210



# Engine/WT Requests in Zone by Agency



# Engine/WT Requests Out of Zone by Agency



### **Crew Use in Zone by Agency**



#### **Crew Requests Out of Zone by Agency**



## AIRCRAFT IN ZONE 2014 35 Requests from 21 Incidents



### AIRCRAFT REQUESTS IN ZONE BY AGENCY 35 requests from 21 Incidents



#### **Helicopter N718MD Use**

24 Total Incidents60 Days Assigned



#### **2014 Jeffco AIR TANKER BASE TOTALS**

# sorties for 23,756 gallons of retardant