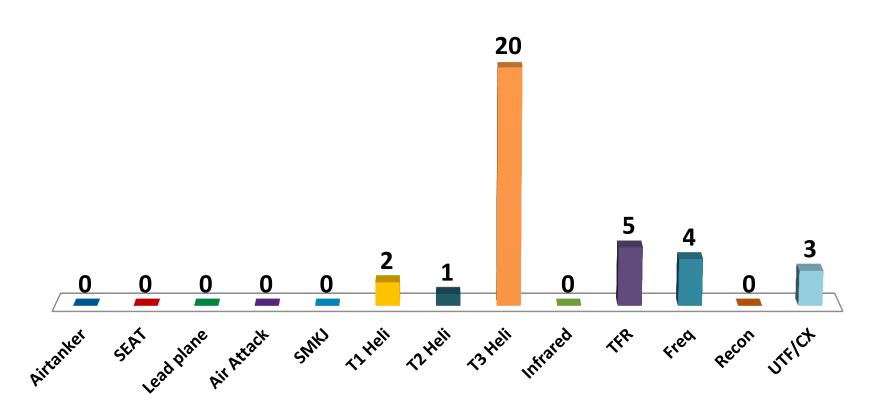

## AIRCRAFT IN ZONE 2014 35 Requests from 21 Incidents

### AIRCRAFT REQUESTS IN ZONE BY AGENCY 35 requests from 21 Incidents