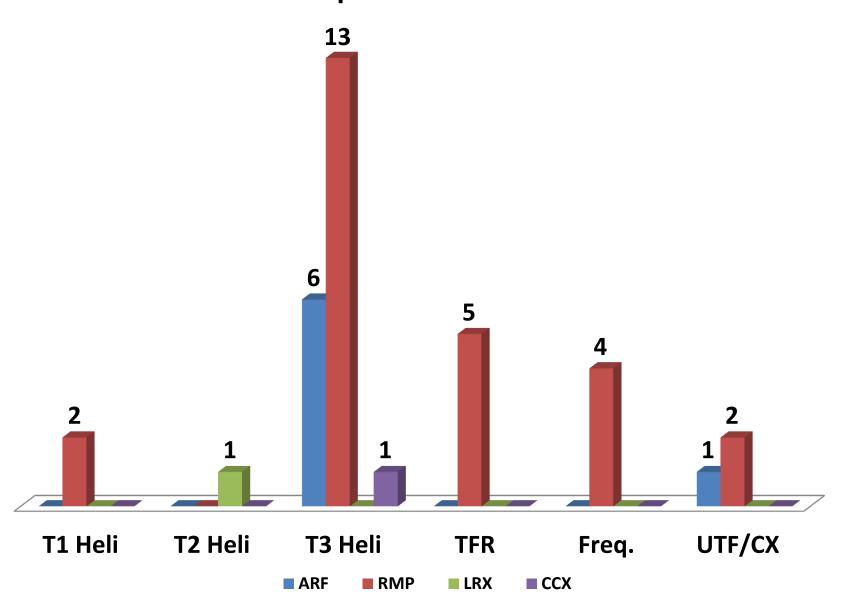

010       | 117       | 13,521       |
| 2009       | 95        | 15,018       |
| 5 YR. AVG. | 109 FIRES | 39,271 ACRES |

### # Fires / Acres by Agency





#### **ARF Fires / Acres by Cause**



#### RMP Fires and Acres by Cause



## RESOURCE ORDERS 2014

### **Total # Requests by Catalog**



5 Year Request Average Crews-109, Overhead-1671, Equipment-274, Aircraft-226



# Overhead Requests in Zone by Agency

**TOTAL 217** 



## Overhead Requests for Out of Zone by Agency

Total 210



# Engine/WT Requests in Zone by Agency



# Engine/WT Requests Out of Zone by Agency



### **Crew Use in Zone by Agency**



#### **Crew Requests Out of Zone by Agency**



## AIRCRAFT IN ZONE 2014 35 Requests from 21 Incidents



### AIRCRAFT REQUESTS IN ZONE BY AGENCY 35 requests from 21 Incidents



#### **Helicopter N718MD Use**

24 Total Incidents60 Days Assigned



#### **2014 Jeffco AIR TANKER BASE TOTALS**

# sorties for 23,756 gallons of retardant