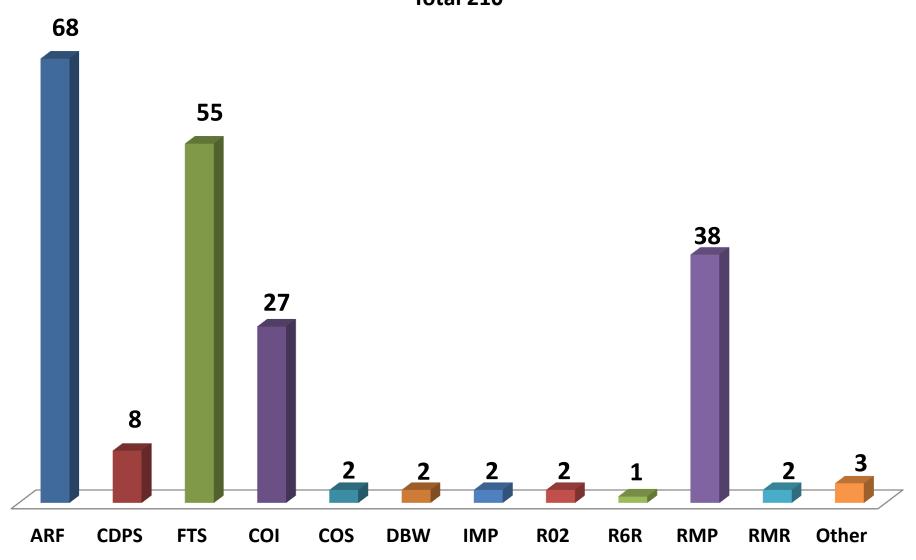

| 2500           | -     | -     | 1     | 2500  |         |

PREVIOUS 5 YRS 2009-2013

|            | FIRES     | ACRES        |
|------------|-----------|--------------|
| 2013       | 84        | 2,520        |
| 2012       | 128       | 160,767      |
| 2011       | 122       | 4,799        |
| 2010       | 117       | 13,521       |
| 2009       | 95        | 15,018       |
| 5 YR. AVG. | 109 FIRES | 39,271 ACRES |

### # Fires / Acres by Agency





#### **ARF Fires / Acres by Cause**



#### RMP Fires and Acres by Cause



## RESOURCE ORDERS 2014

### **Total # Requests by Catalog**



5 Year Request Average Crews-109, Overhead-1671, Equipment-274, Aircraft-226



# Overhead Requests in Zone by Agency

**TOTAL 217** 



## Overhead Requests for Out of Zone by Agency

Total 210



# Engine/WT Requests in Zone by Agency



# Engine/WT Requests Out of Zone by Agency



### **Crew Use in Zone by Agency**



#### **Crew Requests Out of Zone by Agency**



## AIRCRAFT IN ZONE 2014 35 Requests from 21 Incidents



### AIRCRAFT REQUESTS IN ZONE BY AGENCY 35 requests from 21 Incidents



#### **Helicopter N718MD Use**

24 Total Incidents60 Days Assigned



#### **2014 Jeffco AIR TANKER BASE TOTALS**

# sorties for 23,756 gallons of retardant