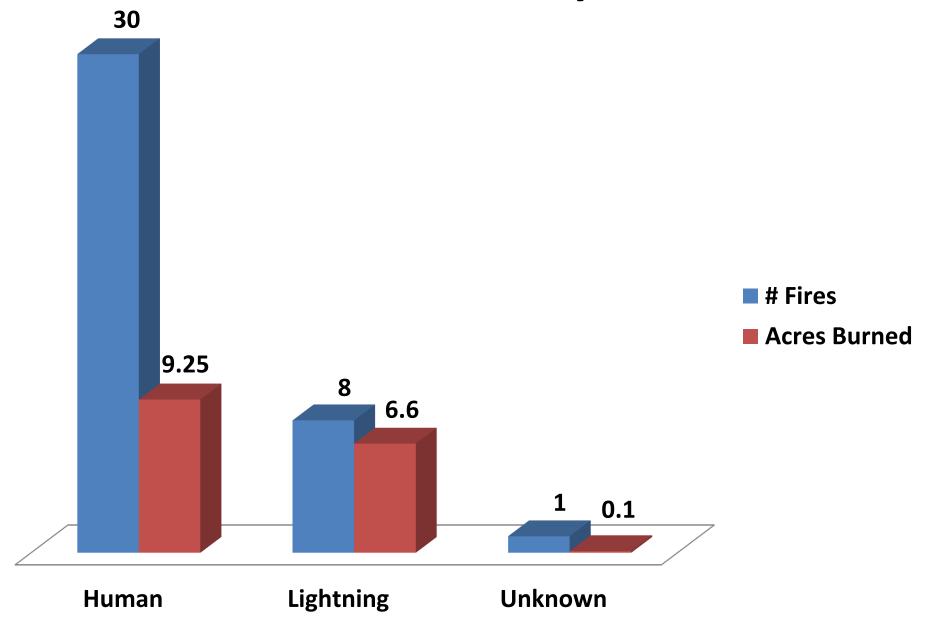

#### **ARF Fires / Acres by Cause**

#### **78 FIRES 2,528 ACRES**

|      | AGENCY/STATE | HUI   | JMAN LIGHTNING |       | TOTAL |       | CAUSE |         |
|------|--------------|-------|----------------|-------|-------|-------|-------|---------|
| UNIT | (REGION)     | FIRES | ACRES          | FIRES | ACRES | FIRES | ACRES | UNKNOWN |
| ARF  | FS (R2)      | 30    | 9.25           | 8     | 6.6   | 39    | 15.95 | 1       |
| RMP  | NPS (IMR)    | 4     | 1.3            | 4     | 2.05  | 8     | 3.35  |         |
| RMR  | FWS (R6)     | 2     | 0.2            | -     | -     | 2     | 0.2   |         |
| NWD  | BLM/CO       |       |                |       |       | 1     | 0.1   | 1       |
| BLX  | COUNTY/CO    |       |                |       |       | 9     | 0.9   | 4       |
| LRX  | COUNTY/CO    |       |                |       |       | 12    | 5.3   |         |
| CCX  | COUNTY/CO    | 2     | 1.5            | 3     | 0.3   | 5     | 1.8   |         |
| GLX  | COUNTY/CO    | 1     | 0.1            | -     | -     | 1     | 0.1   |         |
| YMX  | COUNTY/CO    | 1     | 2500           | -     | -     | 1     | 2500  |         |