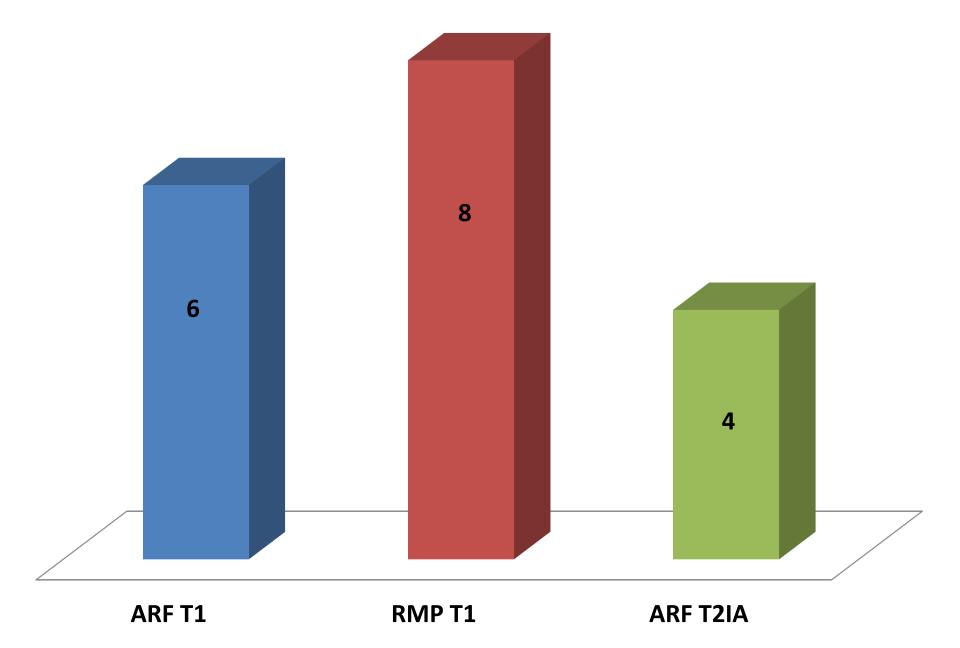

# Overhead Requests in Zone by Agency

**TOTAL 217** 

## Overhead Requests for Out of Zone by Agency

Total 210