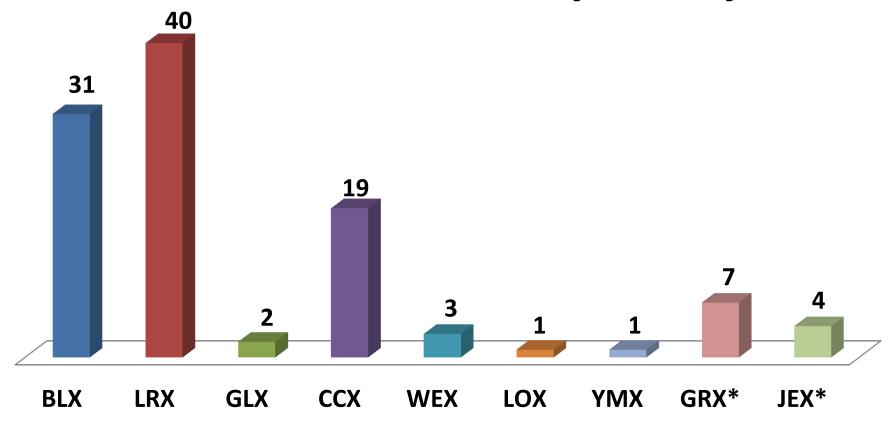

#### **Total # of Incidents by County**

Fort Collins Zone Cooperating Counties

| BLX | BOULDER COUNTY     | LOX | LOGAN COUNTY                     |
|-----|--------------------|-----|----------------------------------|
| LRX | LARIMER COUNTY     | YMX | YUMA COUNTY                      |
| GLX | GILPIN COUNTY      | GRX | GRAND COUNTY*                    |
| CCX | CLEAR CREEK COUNTY | JEX | JEFFERSON COUNTY*                |
| WEX | WELD COUNTY        | *   | Coop. counties to our Dispatch r |

Coop. counties to our Dispatch neighbors