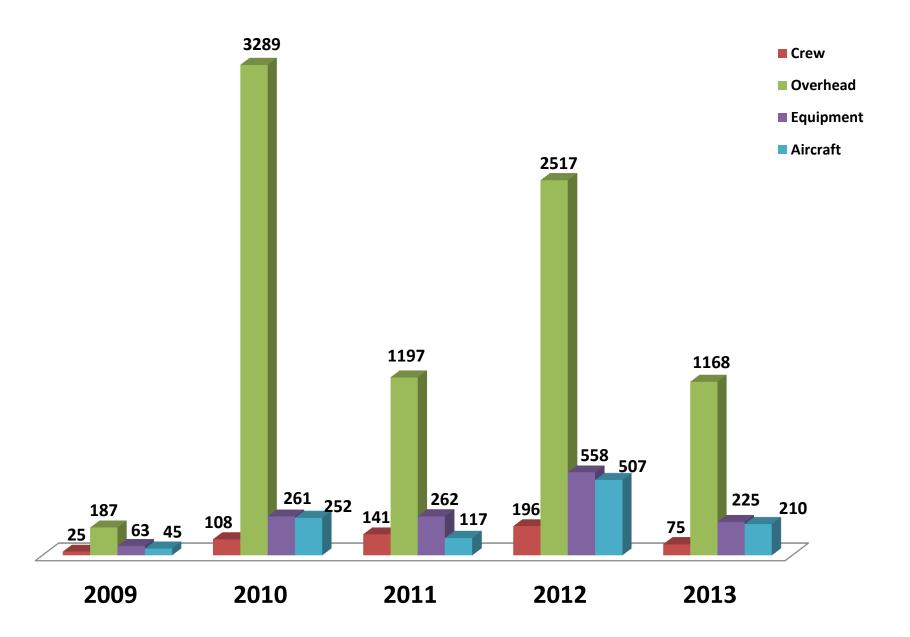

### **Total # Requests by Catalog**

5 Year Request Average Crews-109, Overhead-1671, Equipment-274, Aircraft-226